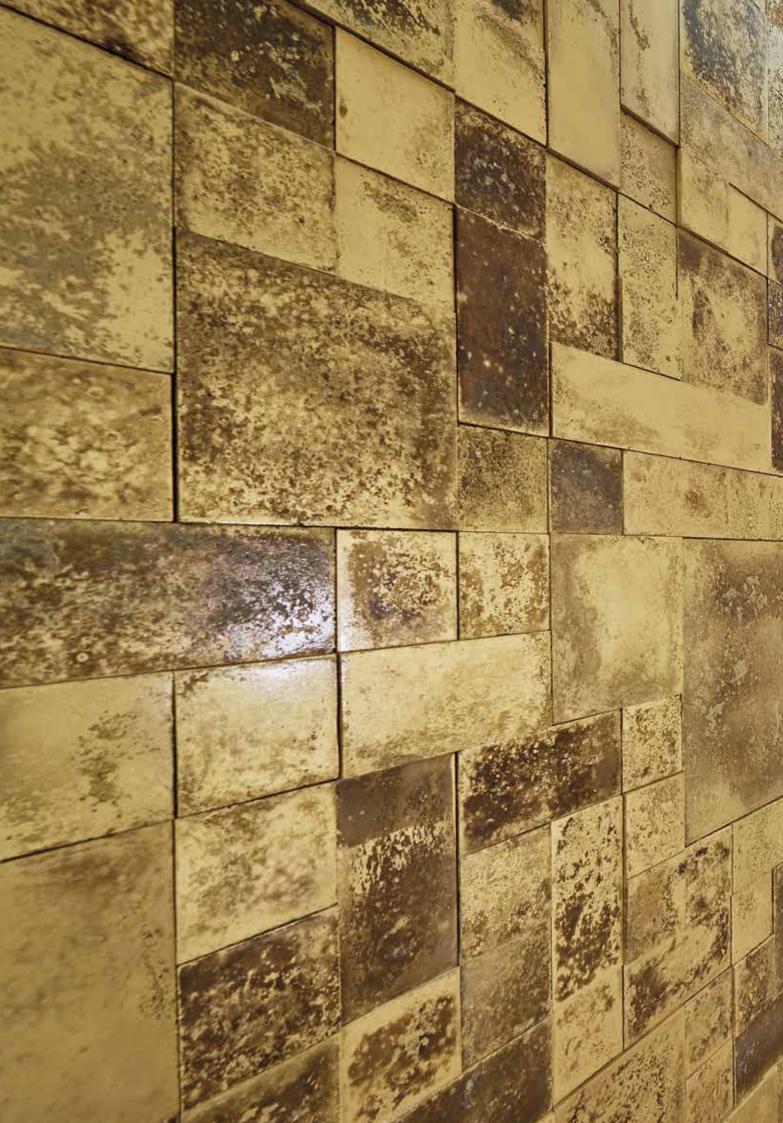

Essentials are trimmed right down, and clear lines and minimalist elegance are an ambient feature where this is concerned. This is why high-quality materials and their elegant surfaces really do stand aside on their own. There is one element, which above all that attracts attention. We are talking about the wall in front of the pool. This is covered with gold-coloured wall tiles from the MOSAICO oxydo range made from extremely fine GODELMANN architectural concrete, and the varying thicknesses of stone, which help create a three-dimensional effect. The individual panels are combined together like a mosaic and form a unique work of art.

The mural is positioned indirectly via a skylight throughout the daytime. The surface is illuminated with artificial light during the evening, which makes the

A view from the shower into the swimming pool

golden surface even more expressive. The golden-colored designer tiles not only vary in thickness and surface structure, but they can also alternate in small shades of colour. This is what creates the vibrant and multi-faceted mural.

## Consistent gold tones

The wall is set in scene with natural daylight throughout the daytime

PRODUCT

MOSAICO oxydo gold
all formats

OWNER
private

PLANNING
Landherr und Partner
Architekten und Stadtplaner mbB, München