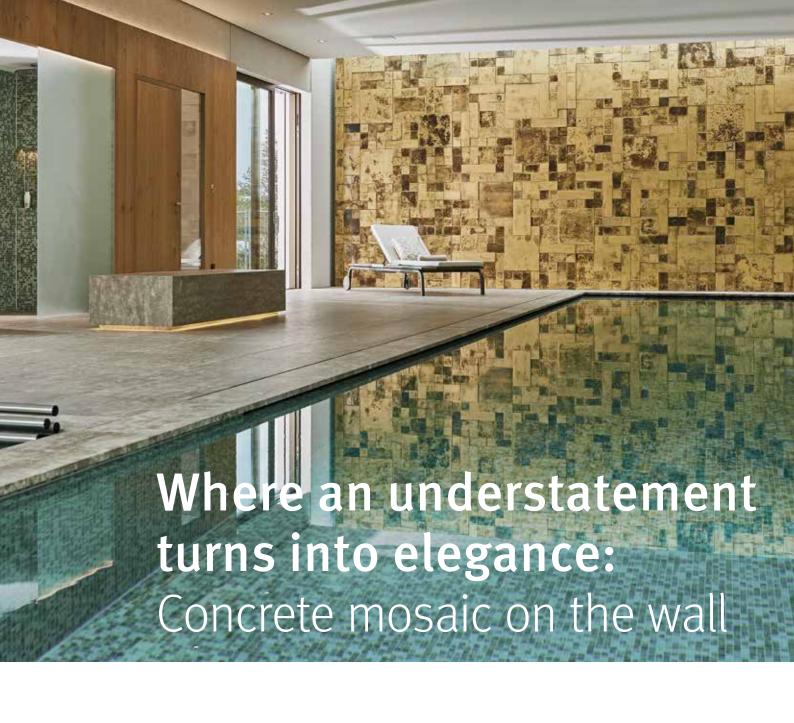

Essentials are trimmed right down, and clear lines and minimalist elegance are an ambient feature where this is concerned. This is why high-quality materials and their elegant surfaces really do stand aside on their own. There is one element, which above all that attracts attention. We are talking about the wall in front of the pool. This is covered with gold-coloured wall tiles from the MOSAICO oxydo range made from extremely fine GODELMANN architectural concrete, and the varying thicknesses of stone, which help create a three-dimensional effect. The individual panels are combined together like a mosaic and form a unique work of art.

The mural is positioned indirectly via a skylight throughout the daytime. The surface is illuminated with artificial light during the evening, which makes the

A view from the shower into the swimming pool

golden surface even more expressive. The golden-colored designer tiles not only vary in thickness and surface structure, but they can also alternate in small shades of colour. This is what creates the vibrant and multi-faceted mural.

## Consistent gold tones

The wall is set in scene with natural daylight throughout the daytime

PRODUCT

MOSAICO oxydo gold
all formats

OWNER
private

PLANNING
Landherr und Partner
Architekten und Stadtplaner mbB, München