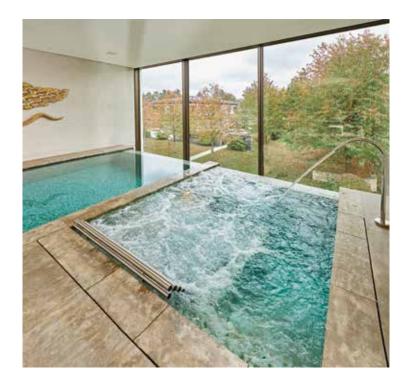

The private spa area **MOSAICO** 

A real gem is hidden behind the glazed garden facade of one modern extension: this is a top-quality swimming pool that was built onto the owner's existing dwelling in a suburban district of Bavaria.

The home extension should meet a number of objectives according to the client couple wishes. There is a garage with twelve parking spaces on the ground floor. This also includes a criss cross cubic structure on the basement floor which allows for an extra option. Among other things, there is also a new swimming pool in the upper area of the extension.