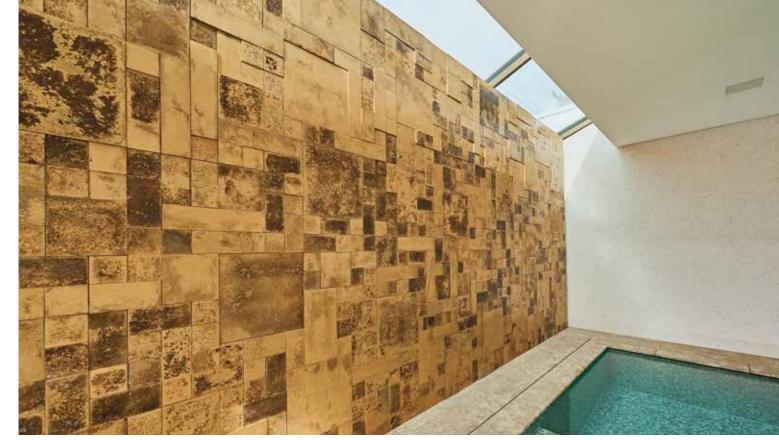

Essentials are trimmed right down, and clear lines and minimalist elegance are an ambient feature where this is concerned. This is why high-quality materials and their elegant surfaces really do stand aside on their own. There is one element, which above all that attracts attention. We are talking about the wall in front of the pool. This is covered with gold-coloured wall tiles from the MOSAICO oxydo range made from extremely fine GODELMANN architectural concrete, and the varying thicknesses of stone, which help create a three-dimensional effect. The individual panels are combined together like a mosaic and form a unique work of art.

golden surface even more expressive. The golden-colored designer tiles not only vary in thickness and surface structure, but they can also alternate in small shades of colour. This is what creates the vibrant and multi-faceted mural.

## Consistent gold tones

The wall is set in scene with natural daylight throughout the daytime

PRODUCT

MOSAICO oxydo gold
all formats

OWNER
private

PLANNING
Landherr und Partner
Architekten und Stadtplaner mbB, München