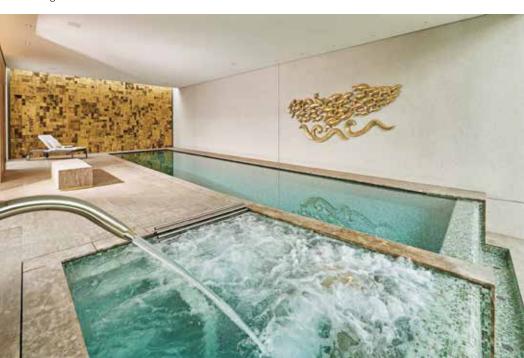

Essentials are trimmed right down, and clear lines and minimalist elegance are an ambient feature where this is concerned. This is why high-quality materials and their elegant surfaces really do stand aside on their own. There is one element, which above all that attracts attention. We are talking about the wall in front of the pool. This is covered with gold-coloured wall tiles from the MOSAICO oxydo range made from extremely fine GODELMANN architectural concrete, and the varying thicknesses of stone, which help create a three-dimensional effect. The individual panels are combined together like a mosaic and form a unique work of art.

The mural is positioned indirectly via a skylight throughout the daytime. The surface is illuminated with artificial light during the evening, which makes the

A view from the shower into the swimming pool

golden surface even more expressive. The golden-colored designer tiles not only vary in thickness and surface structure, but they can also alternate in small shades of colour. This is what creates the vibrant and multi-faceted mural.

## Consistent gold tones

The wall is set in scene with natural daylight throughout the daytime

PRODUCT

MOSAICO oxydo gold
all formats

OWNER
private

PLANNING
Landherr und Partner
Architekten und Stadtplaner mbB, München