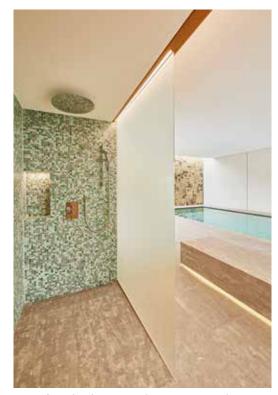

The mural is positioned indirectly via a skylight throughout the daytime. The surface is illuminated with artificial light during the evening, which makes the

A view from the shower into the swimming pool